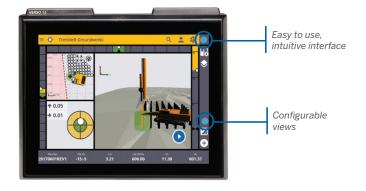

# Rugged Trimble VERSO 12 Display Clearly see avoidance zones for safer worksites

- Stakeless navigation and minimal layout reduces workload, rework and errors
- Improve site safety with avoidance zone alerts to reduce the need for personnel near machines
- Auto Stop drills only to the defined elevation
- 2D workflows enable you to keep working in the event of a loss of GNSS signal
- In-field drill plan and quality/production reports
- Limit operator fatigue by reducing paperwork
- Very high accuracy and precision using RTK positioning, accurate to 0.02"
- Navigation to inclined or vertical holes/piles from any direction delivers flexible workflow for the operator
- Log as-built data during operation to keep track of projects
- Require fewer site visits with optional Wi-Fi or cellular data-sync back to the office
- Optimize drill plans for better fragmentation

## How it works

Trimble Groundworks comes complete with reliable hardware certified tough enough to withstand the shock and vibration of drilling machines, and easy-to-use software.