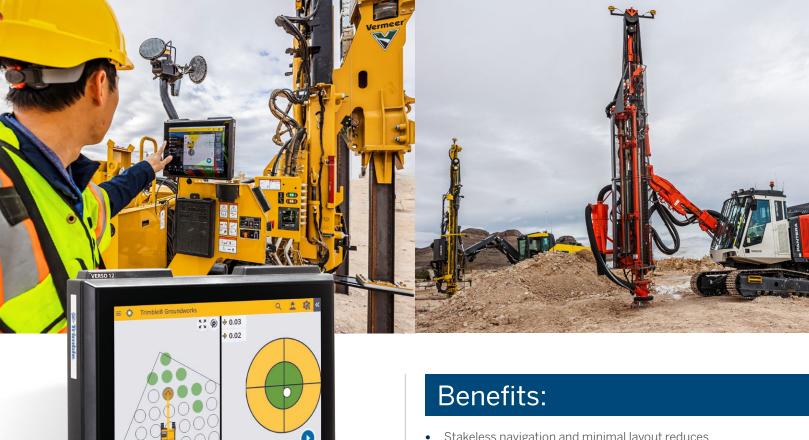

# Rugged Trimble VERSO 12 Display Clearly see avoidance zones for safer worksites

- Stakeless navigation and minimal layout reduces workload, rework and errors
- Improve site safety with avoidance zone alerts to reduce the need for personnel near machines
- Auto Stop drills only to the defined elevation
- 2D workflows enable you to keep working in the event of a loss of GNSS signal
- In-field drill plan and quality/production reports
- Limit operator fatigue by reducing paperwork
- Very high accuracy and precision using RTK positioning, accurate to 0.02"
- Navigation to inclined or vertical holes/piles from any direction delivers flexible workflow for the operator
- Log as-built data during operation to keep track of projects
- Require fewer site visits with optional Wi-Fi or cellular data-sync back to the office
- Optimize drill plans for better fragmentation

### **Applications**

- Drilling
- Piling
- Solar farm construction
- Blast hole drilling
- Structural piling
- Wick drain installation
- · Continuous flight augering (CFA)/auger cast piling
- Anchor/monopile drilling
- Dynamic compaction