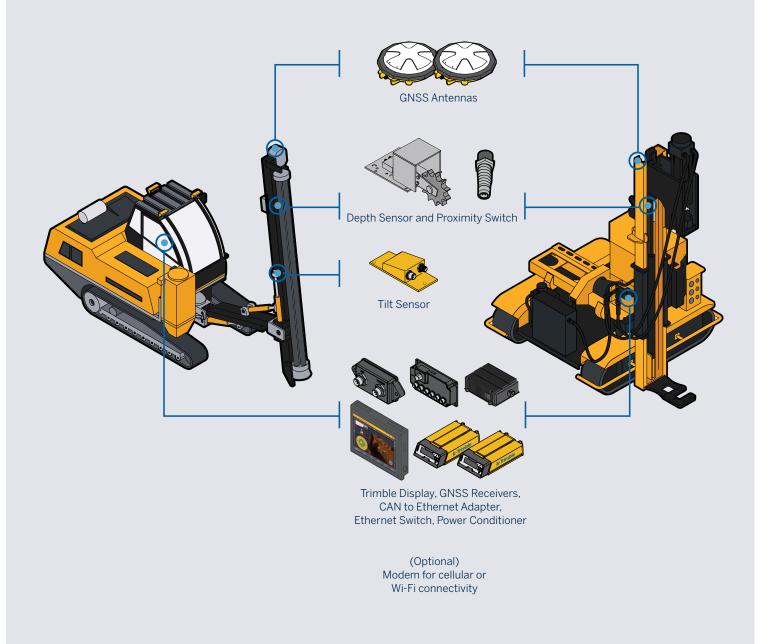

## How it works

Trimble Groundworks comes complete with reliable hardware certified tough enough to withstand the shock and vibration of drilling machines, and easy-to-use software.