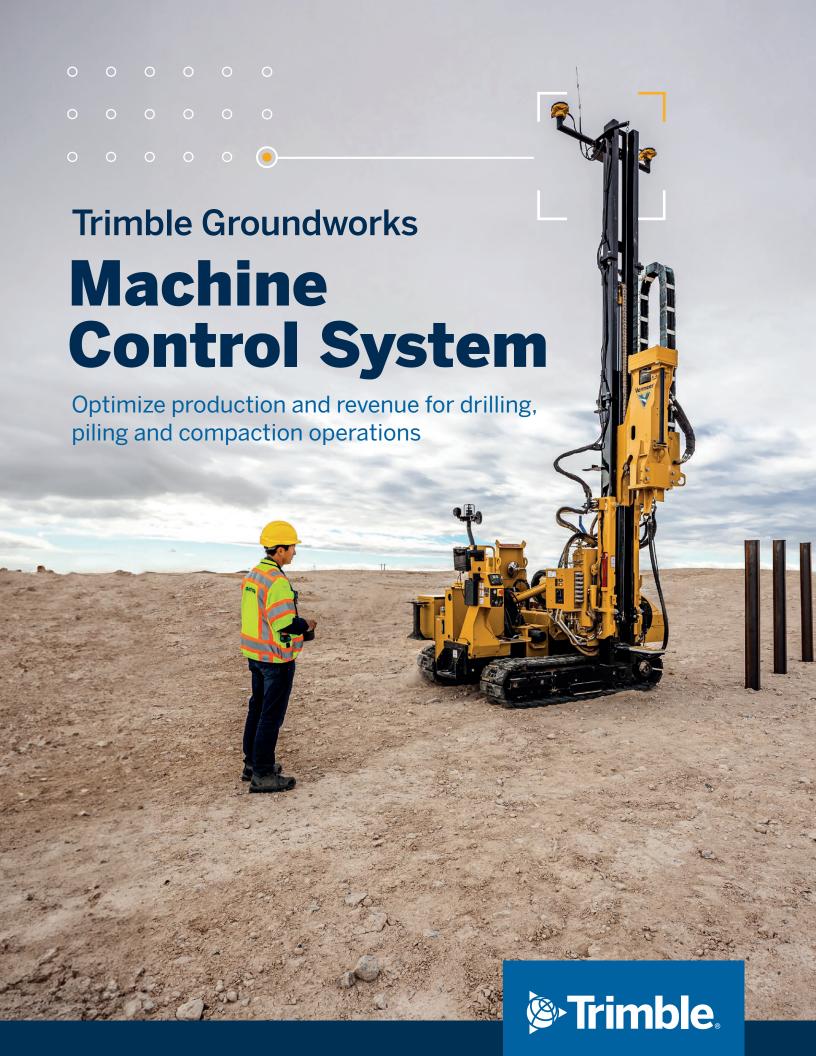

### Stay on target for more profit

Trimble Groundworks enhances worksite safety, accuracy and the efficiency of your drilling, piling or compaction operations. All day, every day, in any weather.

Realize maximum production and revenue with the Trimble® Groundworks Machine Control System—an aftermarket, land-based, 2D/3D drilling and piling system for the mixed fleet operator.

# Rugged Trimble VERSO 12 Display Clearly see avoidance zones for safer worksites

- Stakeless navigation and minimal layout reduces workload, rework and errors
- Improve site safety with avoidance zone alerts to reduce the need for personnel near machines
- Auto Stop drills only to the defined elevation
- 2D workflows enable you to keep working in the event of a loss of GNSS signal
- In-field drill plan and quality/production reports
- Limit operator fatigue by reducing paperwork
- Very high accuracy and precision using RTK positioning, accurate to 0.02"
- Navigation to inclined or vertical holes/piles from any direction delivers flexible workflow for the operator
- Log as-built data during operation to keep track of projects
- Require fewer site visits with optional Wi-Fi or cellular data-sync back to the office
- Optimize drill plans for better fragmentation