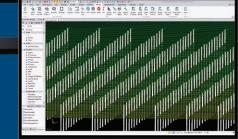

# Rugged Trimble VERSO 12 Display Clearly see avoidance zones for safer worksites

- Stakeless navigation and minimal layout reduces workload, rework and errors
- Improve site safety with avoidance zone alerts to reduce the need for personnel near machines
- Auto Stop drills only to the defined elevation
- 2D workflows enable you to keep working in the event of a loss of GNSS signal
- In-field drill plan and quality/production reports
- Limit operator fatigue by reducing paperwork
- Very high accuracy and precision using RTK positioning, accurate to 0.02"
- Navigation to inclined or vertical holes/piles from any direction delivers flexible workflow for the operator
- Log as-built data during operation to keep track of projects
- Require fewer site visits with optional Wi-Fi or cellular data-sync back to the office
- Optimize drill plans for better fragmentation