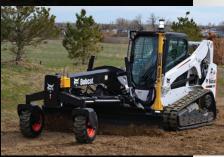

### SOLUTIONS MADE FOR YOUR SMALL MACHINES

Trimble Earthworks for compact machines is designed to deliver on the needs of your small machines.

Offering a wireless connection to the machine display for maximum flexibility, as well as compact machine-specific interface elements, Trimble's latest offerings will help you maximize the productivity of your small equipment.