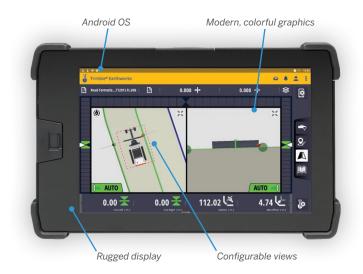

### INTUITIVE SOFTWARE, RUGGED HARDWARE

The Trimble Earthworks Software runs on the 10-inch (25.4 cm) Trimble TD520 display or the 7-inch (17.8 cm) Trimble TD510 display. Colorful graphics, natural interactions and gestures, and self-discovery features make Trimble Earthworks intuitive and easy to learn. Each operator can personalize the interface to match their workflow and a variety of configurable views make it easier to see the right perspective for maximum productivity.

Android™ UI, and friendly 10-inch touch
screen cuts learning curve, improves
operator capabilities, and gives you a
first-pass finish that's second to none.

Now available in a subscription model with flexible terms to modernize your equipment with no large upfront cost.