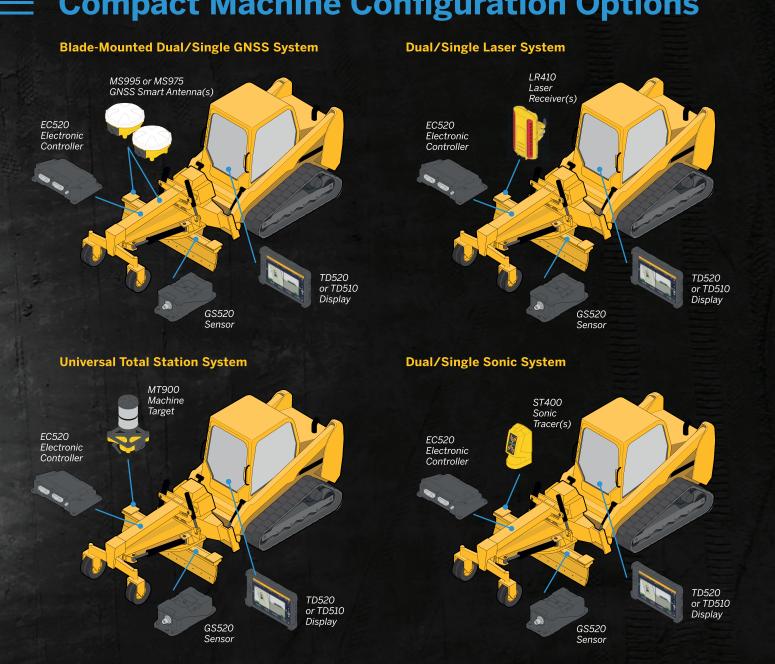

### OPTIONS TO GET THE JOB DONE RIGHT

Trimble Earthworks for compact machines gives you a variety of sensor options to meet the needs of your next job.

Offering GNSS based systems, as well as universal total station and laser options, we have what you need whether flexibility or the ultimate level of precision is your goal.

# Trimble Earthworks: Compact Machine Configuration Options