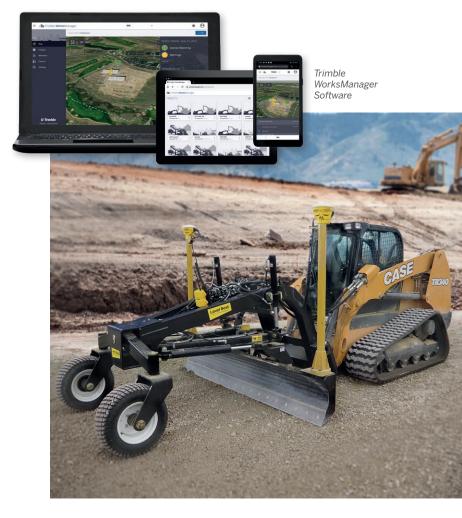

To ensure everyone is operating from the latest design, transfer data files to or from the office wirelessly and automatically using Trimble WorksManager, mobile-friendly software that easily manages data and technology assets across project sites.

### OPTIONS TO GET THE JOB DONE RIGHT

Trimble Earthworks for compact machines gives you a variety of sensor options to meet the needs of your next job.

Offering GNSS based systems, as well as universal total station and laser options, we have what you need whether flexibility or the ultimate level of precision is your goal.